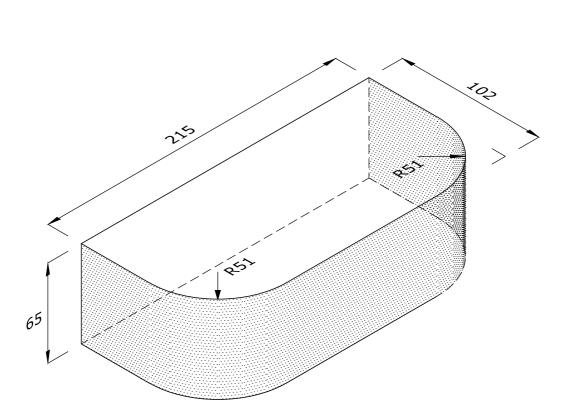

## BN.2.2 DOUBLE BULLNOSE

| Note: all specials may be perforated   | Indicates                 | This drawing is copyright.              | First issue date: | 29.11.18 |
|----------------------------------------|---------------------------|-----------------------------------------|-------------------|----------|
| or frogged unless otherwise specified. | Indicates standard facing | All dimensions must be checked on site. | Revision date:    |          |
| Fired dimensions shown unless          |                           | Any discrepancy to be reported to us    | Scale:            | 1:2      |
| otherwise stated.                      |                           | and resolved prior to work commencing.  | Drawn by:         | AC       |