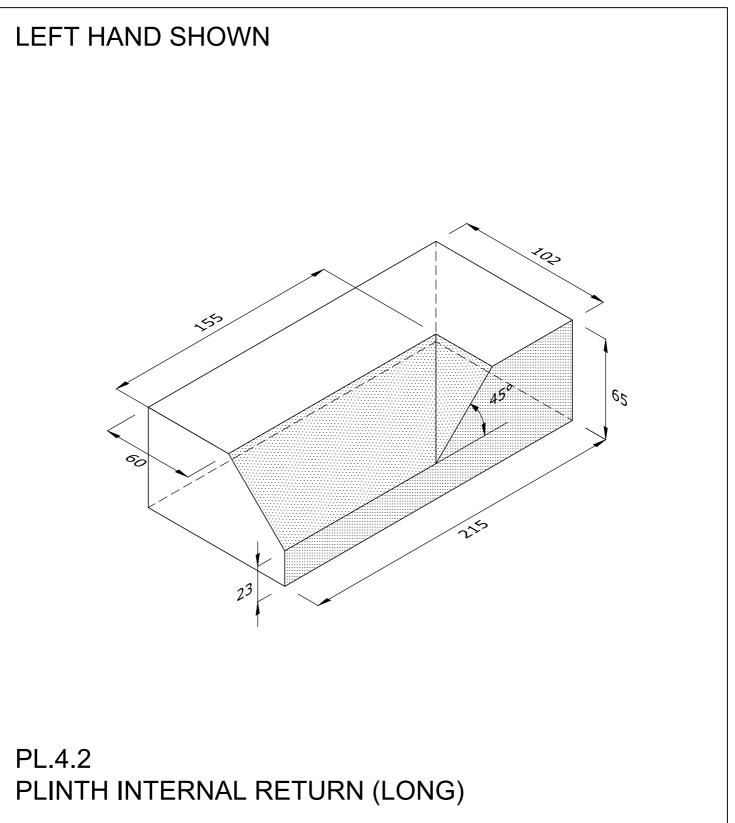

| Note: all specials may be perforated   | Indicates                    | This drawing is copyright.              | First issue date: | 19.11.18 |
|----------------------------------------|------------------------------|-----------------------------------------|-------------------|----------|
| or frogged unless otherwise specified. | Indicates<br>standard facing | All dimensions must be checked on site. | Revision date:    |          |
| Fired dimensions shown unless          |                              | Any discrepancy to be reported to us    | Scale:            | 1:2      |
| otherwise stated.                      |                              | and resolved prior to work commencing.  | Drawn by:         | AC       |

Wienerberger Ltd Tel: 0161 491 8200 Fax: 0844 334 4100 Email: